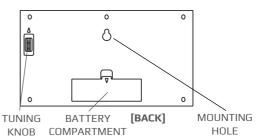

## **Direction of Use**

- Take the clock out of the box and carefully remove the package cushioning.
- Insert two D batteries into the battery compartment. Ensure that the positive and negative polarities match the illustrations inside the battery compartment.
- Turn the Tuning Knob upwards to set the time. Please set the time one minute ahead. The knob only goes one way. Turning it to the opposite direction with force will break the device.
- 4. Hang vertically or it stands on a flat surface.
- 5. Please do not bend any pin that holds the page. It will damage the device.
- When the clock starts losing time, please replace the battery. Batteries normally last at least 6 months but it varies between brands.
- 7. Pages are replaceable. In need of cleaning, please gently bend the page, remove it from the clock and wipe it clean. To fix the page back on, please gently bend it and insert the pin of the page back into the original slot. If the replacement pages are needed, please contact our customer support team.